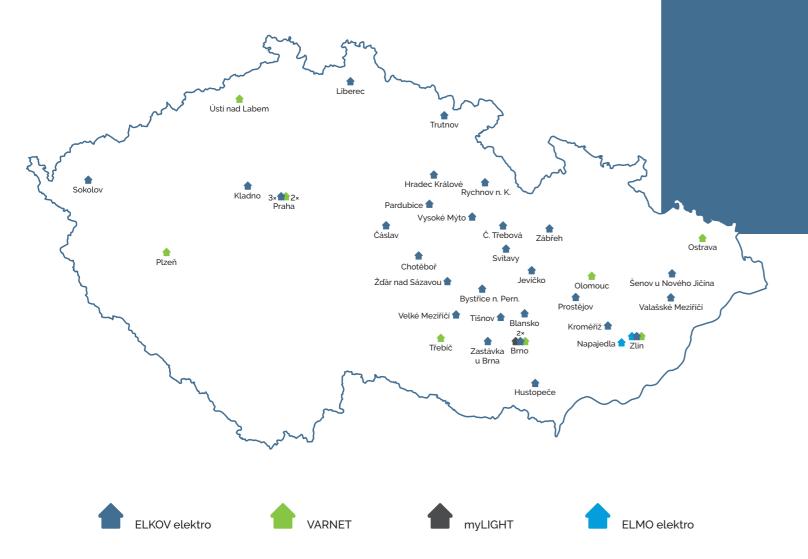

# Basic indicators

of the ELKOV elektro group

**Turnover of the group in 2022**: 5.6 billion CZK

Number of business premises: 42

Number of employees: 660

Number of active customers: 30 000

Parent company: ELKOV elektro a.s.

#### VARNET offers:

- · The widest range of weak current systems on the market.
- · Direct links to important manufacturers.
- The most successful brands in the fields of EMS, CCTV, EVS.
- Large stock with fast delivery times.
- Professional technical and project support.
- · High standard of technical documentation and service activities.
- Certification of supplied systems and their elements.
- Training seminars workshops.
- · Network of nine branches in the Czech Republic.
- Professional team both at the company headquarters and its branches.