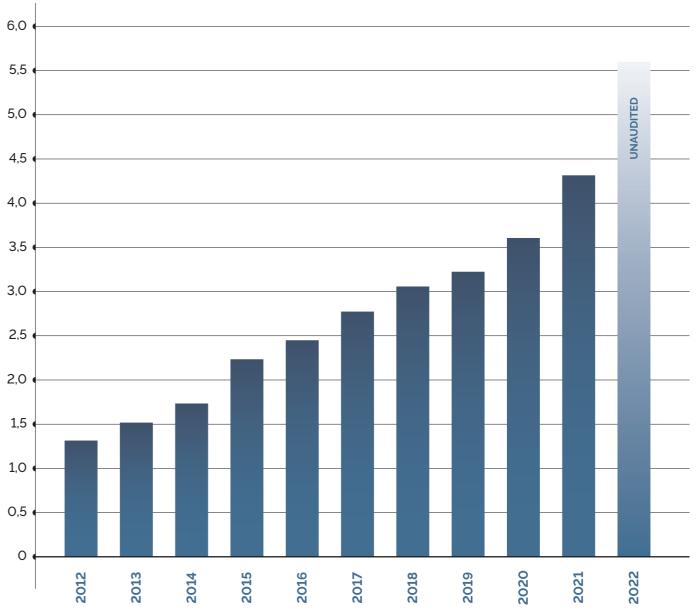

# Basic indicators

of the ELKOV elektro group

**Turnover of the group in 2022**: 5.6 billion CZK

Number of business premises: 42

Number of employees: 660

Number of active customers: 30 000

Parent company: ELKOV elektro a.s.

Subsidiary companies:

myLIGHT s.r.o. ElPe CZ s.r.o. VARNET s.r.o.

Affiliate company: ELMO elektro a.s.

"The unaudited turnover of the ELKOV elektro group exceeded five and a half billion CZK in 2022. Over the past 10 years, this is an almost fourfold increase in turnover."

#### Development in turnover (in billions of CZK)