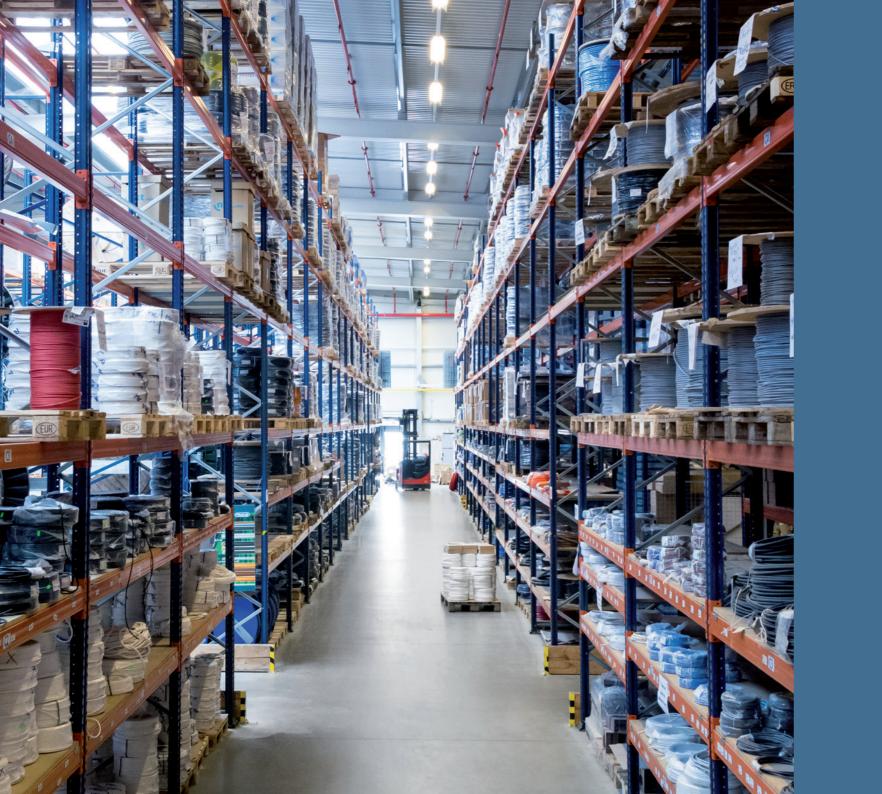

# Central warehouses

The first central warehouse of ELKOV elektro was built in Brno in 2007 and serves to supply all of the company's branches. At the same time, it is a sales point visited by several hundred customers every day.

With the increase in the number of business premises and the expansion of our product portfolio, the need to increase storage capacity is gradually increasing.

Due to this, an extension was built in 2019, which increased the storage and sales space by another 3,600 m<sup>2</sup>. It also enabled the expansion of services by building a new tool shop, a lighting showroom, and a self-service shop.

In 2021, a secondary central warehouse was built in Prague 9, thanks to which logistics processes were greatly improved, especially for our branches within the catchment area. Over an area of more than 6,000 m², customers will find, in addition to a branch of ELKOV elektro, VARNET, a tool shop, a lighting

showroom, and the largest showroom of switches and sockets in Prague.

With increasing storage requirements especially in the fields of photovoltaic systems, E.T.A. industrial switchboards, and VARNET data switchboards, the central warehouse in Brno was further expanded in 2022 by another 2,000 m² with the addition of steel constructions.

In 2023, the central warehouse will be expanded again, this time with the construction of a separate new hall, which will provide an additional 1,000 m<sup>2</sup> of storage space.

The total storage space of the central warehouse will thereby increase to a final size of 14,500 m<sup>2</sup>.