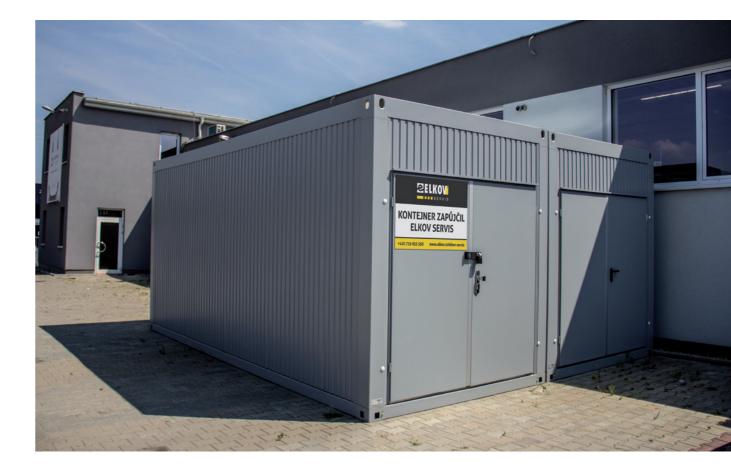

### CONTAINER

Containers can be replenished at the site of project implementation, invoicing of consumed material after completion of the project, all stock items can be returned from which entire packages can be made. Any unused material and waste packaging from the collected items can be returned.

- Container dimensions are 605.8 × 243.8 × 280 cm.
- · Containers have a steel structure with a ventilated roof,
- We will be happy to assist you with transporting the CONTAINER.
- Designed for the storage of heavy cables.