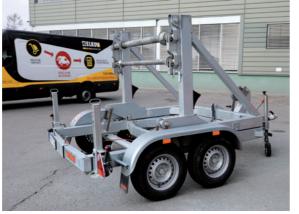

### TRAILER

A mobile and accessible storage unit full of electrical material and accessories of your choice and in the area of your workplace.

#### Benefits of TRAILER:

- Invoicing of consumed material only after completion of the project.
- · Possibility to replenish at the site of project implementation.
- Possibility of returning all stock items from which entire packages can be made.