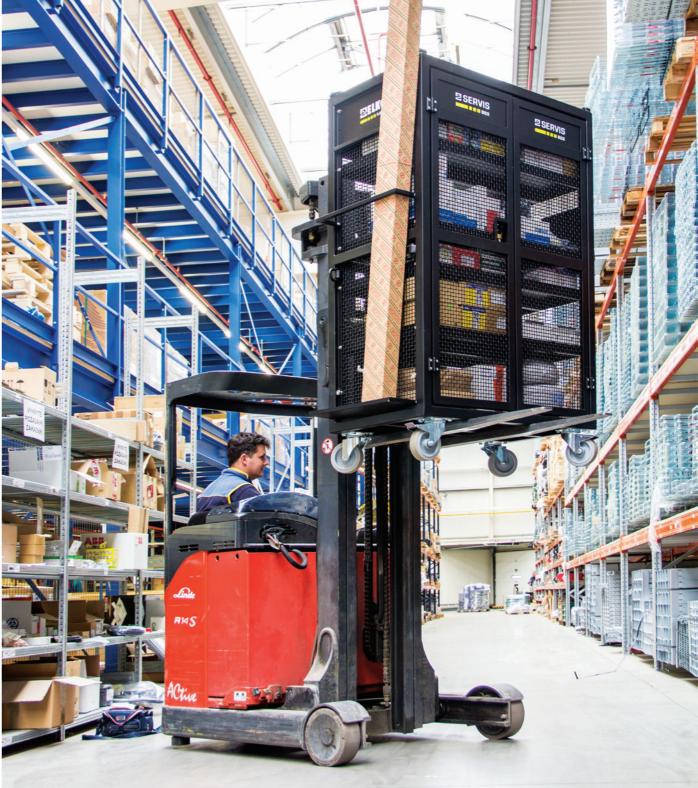

## SERVISBOX mobile storage units

#### Types of SERVISBOXES:

- BOX
- TRAILER
- VAN
- CONTAINER

SERVISBOX is a solution for existing and new customers, enabling them to take control of various expensive processes and unplanned expenses that are often not taken into account in the original pricing.

### BOX

A mobile, lockable carriage, in which the customer selects the material and is invoiced for the material actually used based on the inventory upon return or replenishing.

- BOX has a very robust and firm construction that safely protects the used material.
- All waste packaging from the used and unused material is taken care of by ELKOV elektro.

#### BOX can be used to:

- Safely store of material on site (e.g., medium-term projects).
- Store material for individual subcontractors on site (e.g., stock intended for a given housing unit in an apartment building).
- Store consignments for industrial maintenance personnel (e.g., consumables –personal protective equipment, blades, drills, insulating tape, etc.).
- Supply material for custom manufacturing with changing installation/assembly locations (e.g., production of residential containers).