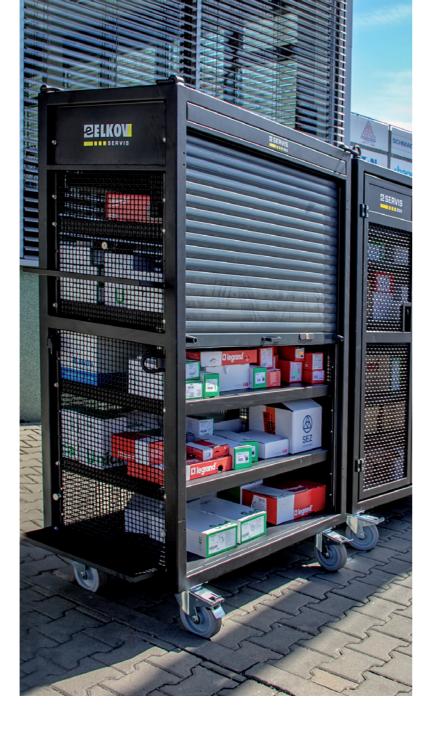

#### Types of SERVISBOXES:

- BOX
- TRAILER
- VAN
- CONTAINER

SERVISBOX is a solution for existing and new customers, enabling them to take control of various expensive processes and unplanned expenses that are often not taken into account in the original pricing.

### BOX

A mobile, lockable carriage, in which the customer selects the material and is invoiced for the material actually used based on the inventory upon return or replenishing.

- BOX has a very robust and firm construction that safely protects the used material.
- All waste packaging from the used and unused material is taken care of by ELKOV elektro.

#### BOX can be used to:

- Safely store of material on site (e.g., medium-term projects).
- Store material for individual subcontractors on site (e.g., stock intended for a given housing unit in an apartment building).
- Store consignments for industrial maintenance personnel (e.g., consumables –personal protective equipment, blades, drills, insulating tape, etc.).
- Supply material for custom manufacturing with changing installation/assembly locations (e.g., production of residential containers).