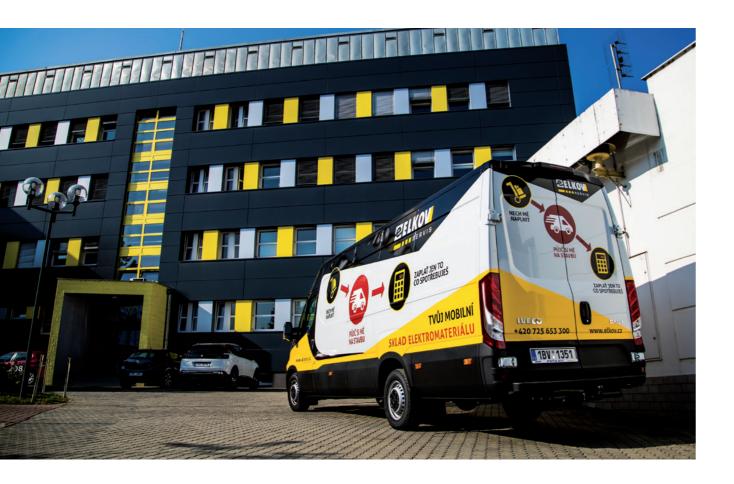

## SERVISBOX mobile storage units

#### HAVE ME FILLED

Have the SERVISBOX filled with material you need for your project.

#### RENT ME ON SITE

Rent a fully equipped SERVISBOX for as long as you need it.

### PAY ONLY FOR WHAT YOU USE

Return what you don't use. We only invoice the material after the project has been completed.

#### Types of SERVISBOXES:

- BOX
- TRAILER
- VAN
- CONTAINER

SERVISBOX is a solution for existing and new customers, enabling them to take control of various expensive processes and unplanned expenses that are often not taken into account in the original pricing.

### VAN

A mobile storage unit full of electrical material and accessories of your choice, available to you at any time:

- · You need your own facilities.
- You want to be independent of suppliers and transporters.
- You want to organize your own time and work.